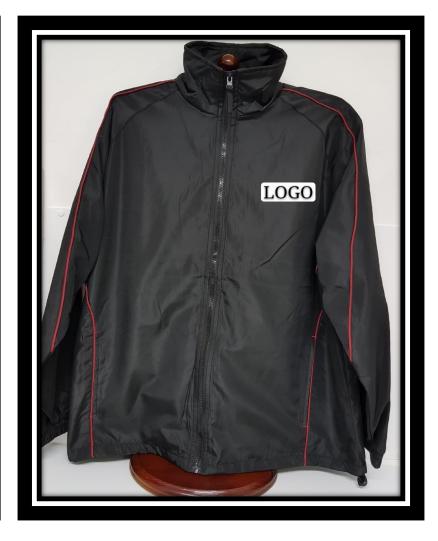

#### Unisex Non-Reversible Jacket (High Density)

(Ready Stock Sizes: XS-3XL)

(Design 1)

(Design 2)

(Design 3)