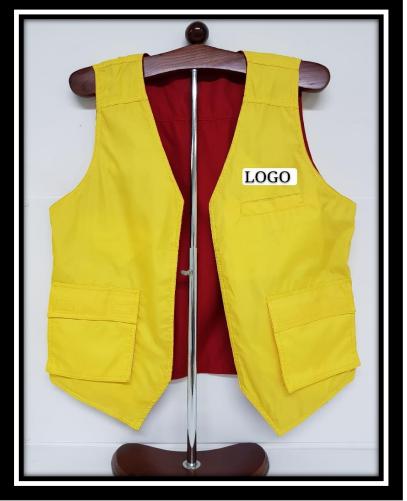

# **Event Vest**

(Design 2)

(Design 3)

(Design 1)

# Unisex Non-Reversible Exective Jacket & Vest (Ready Stock & Available Colour Sizes : XS-4XL)