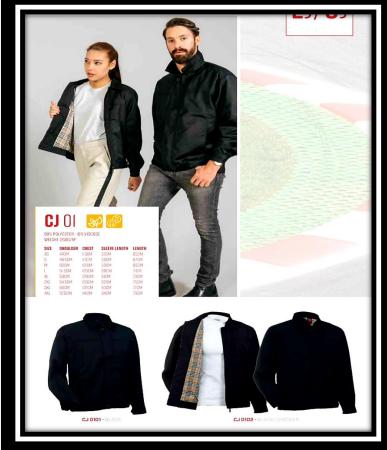

#### Unisex Non-Reversible Jacket (High Density)

(Ready Stock Sizes: XS-3XL)

(Design 1)

(Design 2)

(Design 3)

### Unisex Non-Reversible Jacket (High Density)

(Ready Stock & Available Colour)