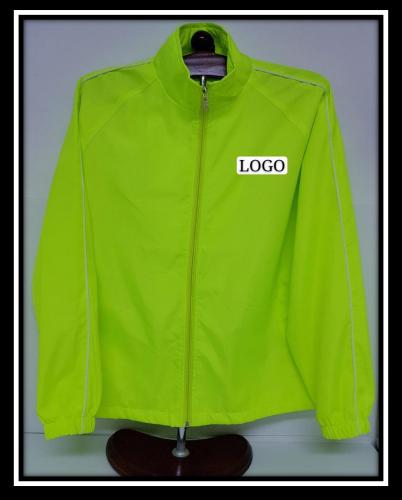

#### Unisex Non-Reversible Jacket (High Density)

(Ready Stock Sizes: XS-3XL)

(Design 1)

(Design 2)

(Design 3)