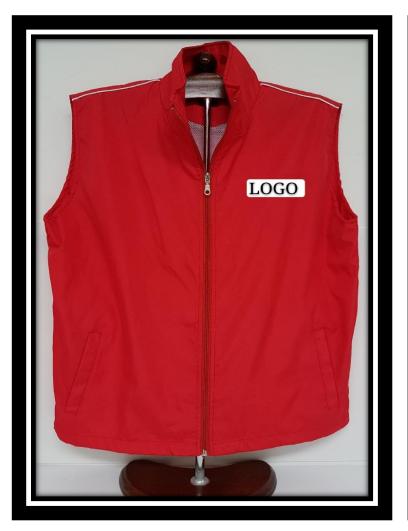

# **Event Vest**

(Design 2)

(Design 3)

(Design 1)

# Unisex Non-Reversible Exective Jacket & Vest (Ready Stock & Available Colour Sizes : XS-4XL)