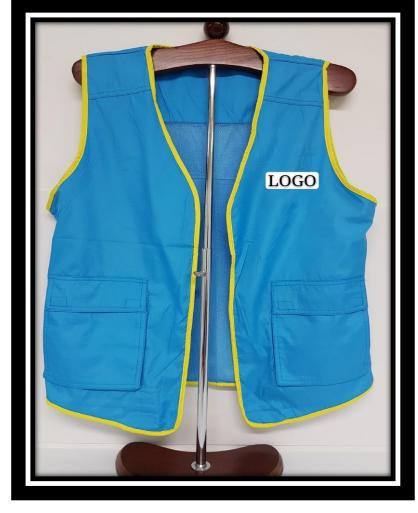

# **Event Vest**

(Design 2)

(Design 3)

(Design 1)

# Unisex Non-Reversible Exective Jacket & Vest (Ready Stock & Available Colour Sizes : XS-4XL)