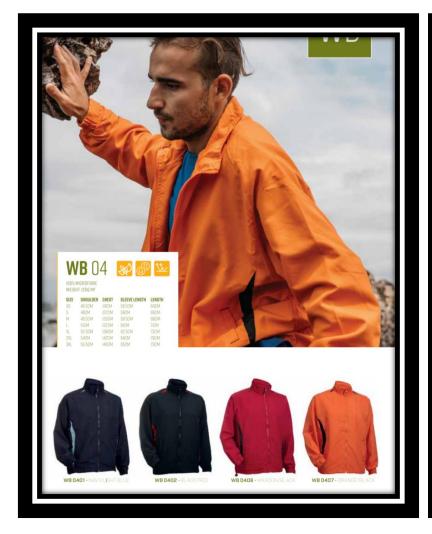

# Unisex Non-Reversible Exective Jacket & Vest (Ready Stock & Available Colour Sizes : XS-4XL)