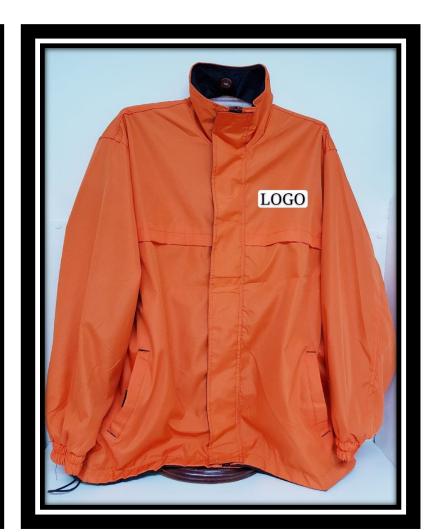

#### Unisex Non-Reversible Jacket (High Density)

(Ready Stock Sizes: XS-3XL)

(Design 1)

(Design 2)

(Design 3)

### Unisex Non-Reversible Jacket (High Density)

(Ready Stock & Available Colour)