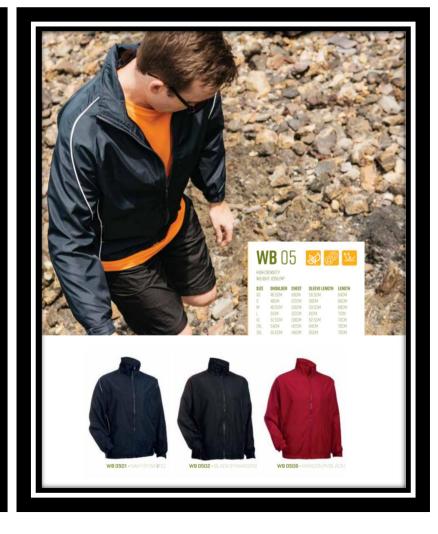

#### Unisex Non-Reversible Jacket (High Density)

(Ready Stock Sizes: XS-3XL)

(Design 1)

(Design 2)

(Design 3)

### Unisex Non-Reversible Jacket (High Density)

(Ready Stock & Available Colour)