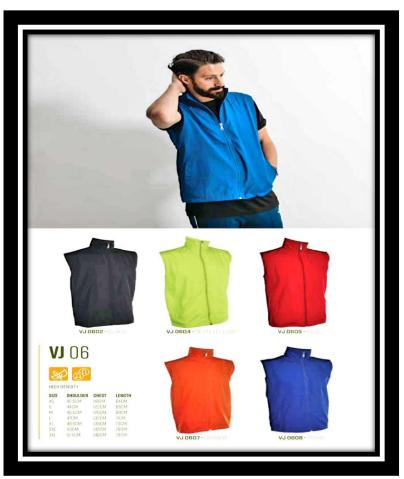

# **Event Vest**

(Design 2)

(Design 3)

(Design 1)

# Unisex Non-Reversible Exective Jacket & Vest (Ready Stock & Available Colour Sizes : XS-4XL)