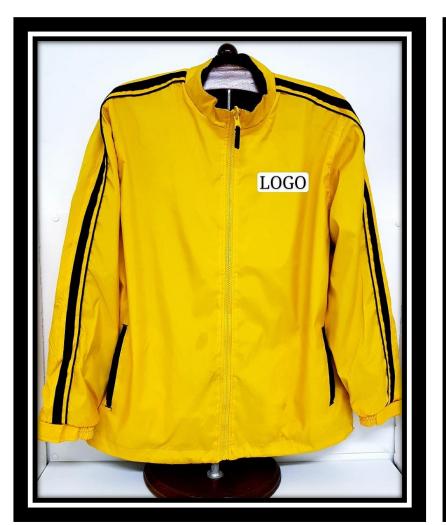

#### Unisex Non-Reversible Jacket (High Density)

(Ready Stock Sizes: XS-3XL)

(Design 1)

(Design 2)

(Design 3)

### Unisex Non-Reversible Jacket (High Density)

(Ready Stock & Available Colour)