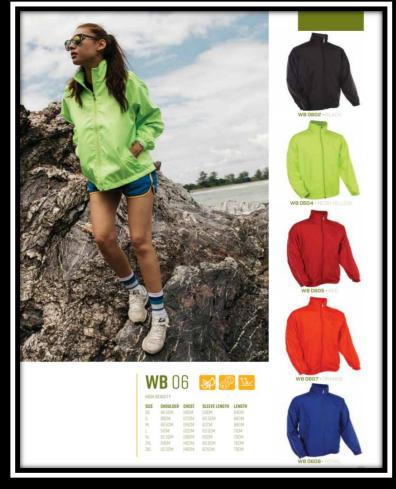

# Unisex Non-Reversible Exective Jacket & Vest (Ready Stock & Available Colour Sizes : XS-4XL)