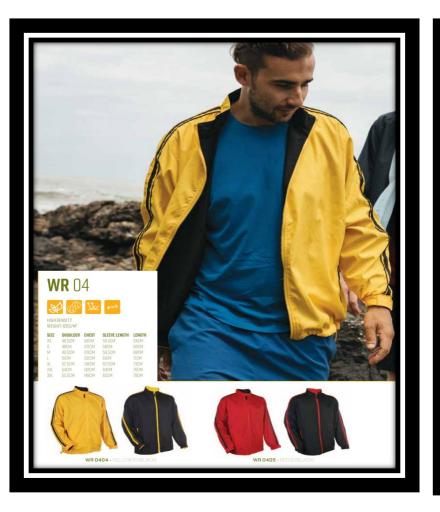

### Unisex Non-Reversible Jacket (High Density)

(Ready Stock & Available Colour)