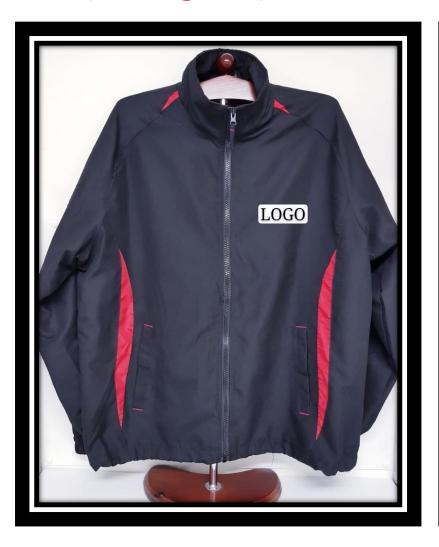

# "We Customize Jackets To Your Needs" Mobile: 9634 7672 / WhatsApp: 8866 1972



#### Unisex Reversible Jacket (High Density)

(Ready Stock Sizes: XS-3XL)

(Design 1)

(Design 2)

(Design 3)







# Unisex Reversible Jacket (High Density)

(Ready Stock & Available Colour)







#### Unisex Non-Reversible Jacket (High Density)

(Ready Stock Sizes: XS-3XL)

(Design 1)

(Design 2)

(Design 3)







### Unisex Non-Reversible Jacket (High Density)

(Ready Stock & Available Colour)







# **Event Vest**

(Design 2)

(Design 3)



(Design 1)





# Unisex Non-Reversible Exective Jacket & Vest (Ready Stock & Available Colour Sizes : XS-4XL)







#### Embroidery Sample