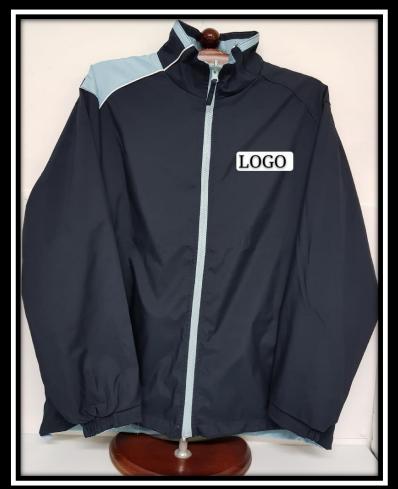

#### Unisex Non-Reversible Jacket (High Density)

(Ready Stock Sizes: XS-3XL)

(Design 1)

(Design 2)

(Design 3)

### Unisex Non-Reversible Jacket (High Density)

(Ready Stock & Available Colour)