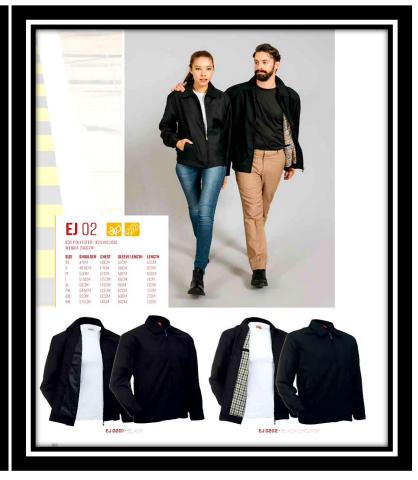

#### Unisex Reversible Jacket (High Density)

(Ready Stock Sizes: XS-3XL)

(Design 1)

(Design 2)

(Design 3)

# Unisex Reversible Jacket (High Density)

(Ready Stock & Available Colour)